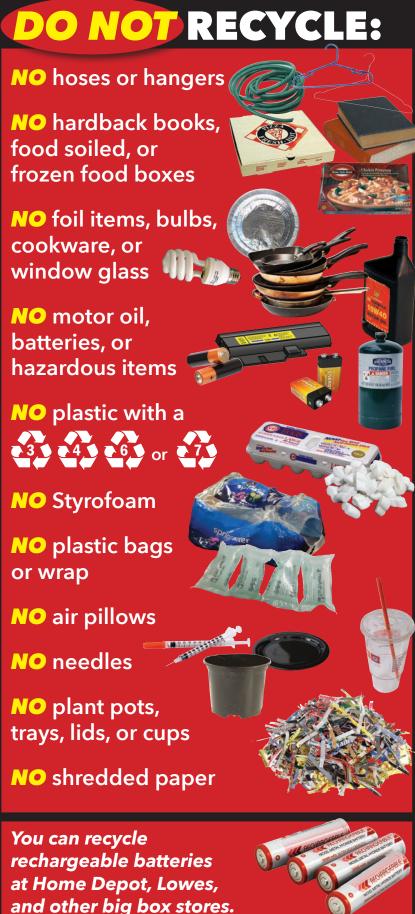

## AND REMEMBER...

- Empty and rinse containers.
- Do not flatten aluminum cans.
- Do not recycle Amazon plastic mailers.
- Do not recycle hard back books.

To learn more, visit burlcorecycles.com, call (609) 499-1001 or download the RecycleCoach App.