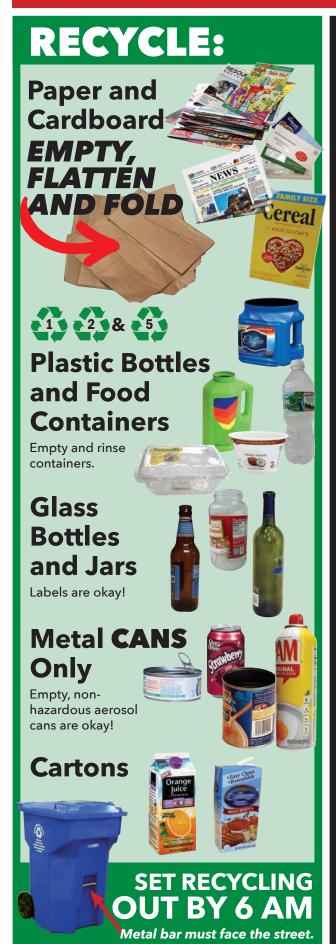

# NEW CARDBOARD RECYCLING RULES

We are finding hazardous materials hidden in cardboard boxes that residents set out for recycling.

For this reason, **CARDBOARD BOXES MUST BE FLATTENED AND EMPTIED BEFORE RECYCLING**.

Fold large boxes, like appliance boxes.

Do not use boxes to hold other recyclables.

Remove and throw away foam and plastic wrap.

## AND REMEMBER...

- Empty and rinse containers.
- Do not flatten aluminum cans.
- Do not recycle Amazon plastic mailers.
- Do not recycle hard back books.

To learn more, visit burlcorecycles.com, call (609) 499-1001 or download the RecycleCoach App.