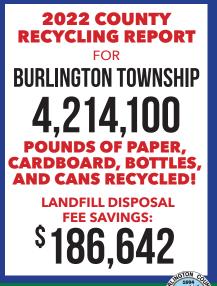

**Check this guide** before recycling or use the RecycleCoach app.

Recycling orks Last year,

**Burlington County towns** recycled over 7.2 million lbs. of plastic bottles and containers that were sold to domestic mills to make new products.