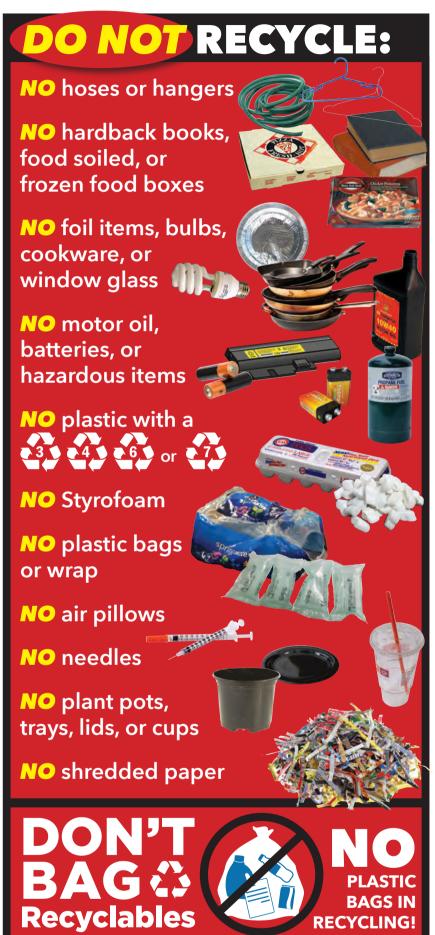

# NO SHREDDED PAPER (EVEN IF BAGGED OR BOXED)

Paper shreds are too small to sort; it jams equipment and ends up in the trash.

You can bring it to County Shredder Days or to a dropoff at the County Resource Recovery Complex.