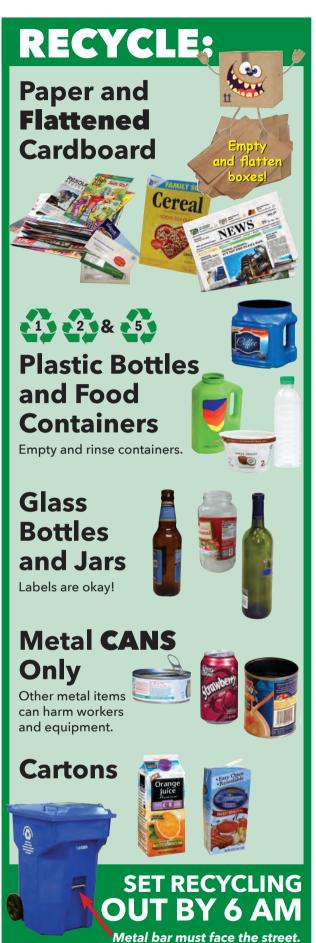

### **RECYCLING RULES**

- Empty and flatten all boxes.
- Remove and throw away foam and plastic wrap.
- Do not put paper inside cardboard boxes.
- Empty and rinse containers.
- Do NOT flatten aluminum cans.