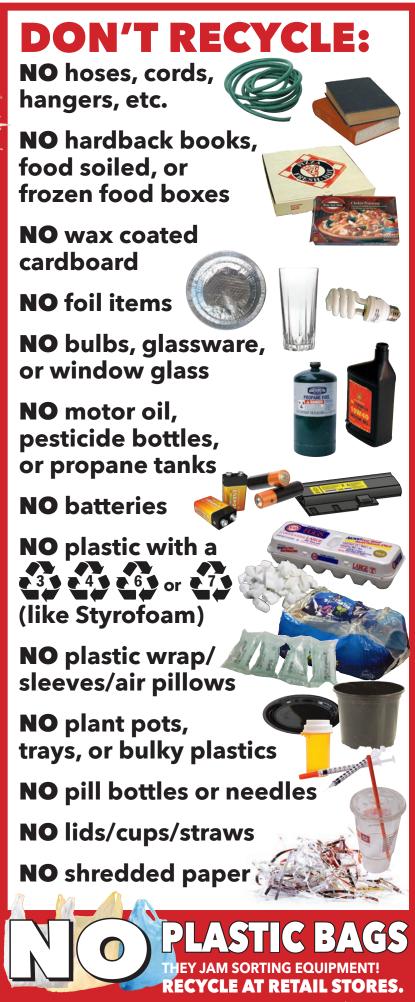

PLEASE HELP US BY FOLLOWING THE GUIDELINES BELOW:

# NO SHREDDED PAPER (EVEN IF BAGGED OR BOXED)

Paper shreds are too small to sort; it jams equipment and ends up in the trash.

You can bring it to County Shredder Days or to a dropoff at the County Resource Recovery Complex.