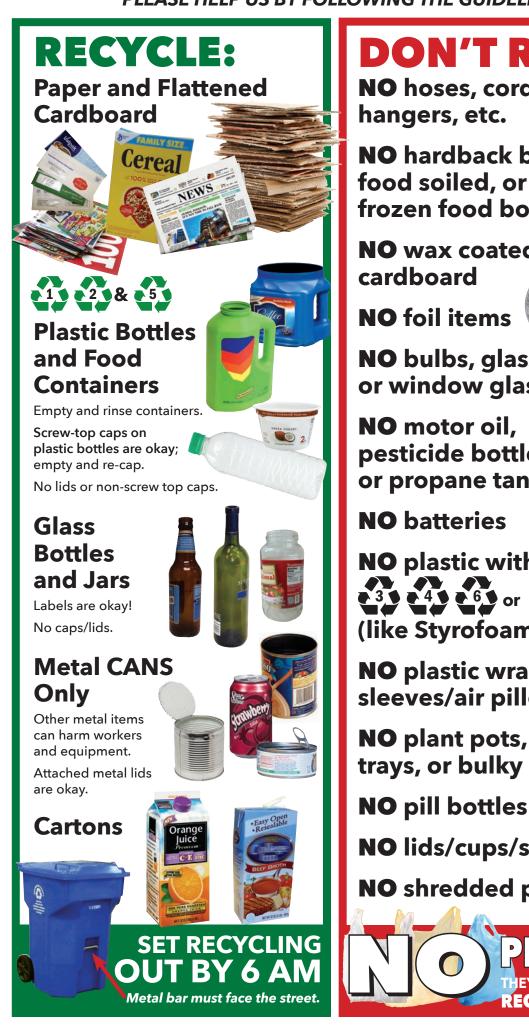

PLEASE HELP US BY FOLLOWING THE GUIDELINES BELOW:

## **RECYCLING TIPS**

- Flatten boxes.
- Remove and throw away
   Styrofoam and plastic wrap.
- Empty and rinse containers.
- Do NOT flatten aluminum cans.